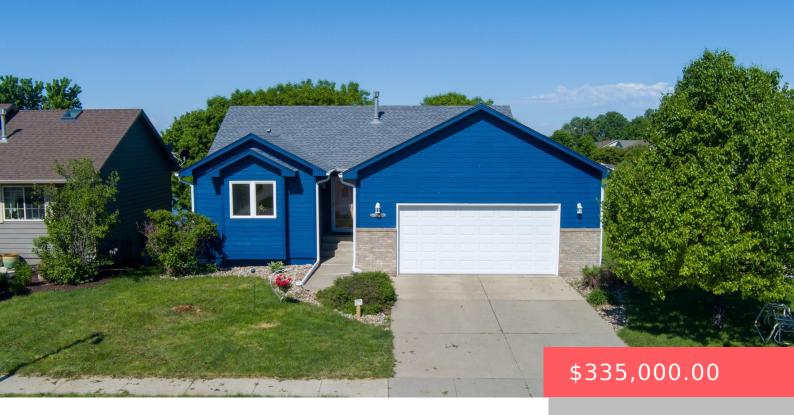

### **5813 N GOLD NUGGET AVE**

https://harr-lemme.com

LOT 14 BLOCK 2 GRANITE VALLEY ADDN TO CITY OF SIOUX FALLS

- 4 heds
- 3 haths
- Ranch, Single Family
- None, RESIDENTIAL
- Active
- 1647 sq ft

#### **Basics**

Category: None, RESIDENTIAL Type: Ranch, Single Family

Status: Active Bedrooms: 4 beds

Bathrooms: 3 baths Total rooms: 7

Floor level: 880 Area: 1647 sq ft

**Lot size: 7800** sq ft **Year built:** 2005

## **Building Details**

Floor covering: Carpet, Vinyl, Wood Basement: Full

**Exterior material:** Hard Board, Part Brick **Roof:** Shingle Composition

Parking: Attached