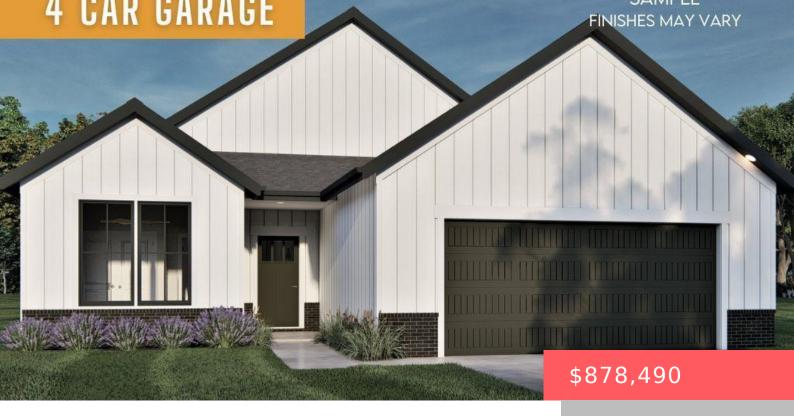

### SIOUX FALLS, SD, 57110

https://harr-lemme.com

Lot 17 Blk 6 Golden Gateway Addition to City of Sioux Falls

- 3 heds
- 3 baths
- 1.5 Story, Ranch, Single Family
- New Construction RESIDENTIAL
- Active
- 2613 sq ft

#### **Basics**

Category: New Construction, RESIDENTIAL Type: 1.5 Story, Ranch, Single Family

Status: Active Bedrooms: 3 beds

Bathrooms: 3 baths Total rooms: 12

Floor level: 1898 Area: 2613 sq ft

**Lot size: 7035** sq ft **Year built:** 2025

## **Building Details**

Floor covering: Carpet, Tile, Wood Basement: None

**Exterior material:** Hard Board, Part Brick **Roof:** Shingle Composition

Parking: Attached