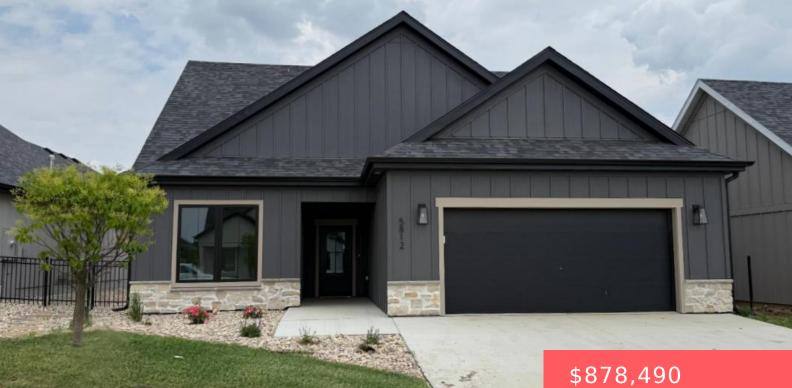

#### SIOUX FALLS, SD, 57110

https://harr-lemme.com

Lot 17 Blk 6 Golden Gateway Addition to City of Sioux Falls

#### Basics

Category: New Construction, RESIDENTIAL Status: Active Bathrooms: 3 baths Floor level: 1898 Lot size: 7035 sq ft Type: 1.5 Story, Single Family Bedrooms: 3 beds Total rooms: 12 Area: 2613 sq ft Year built: 2025

# **Building Details**

Floor covering: Carpet, Tile, Wood Exterior material: Hard Board, Part Brick Parking: Attached Basement: None Roof: Shingle Composition