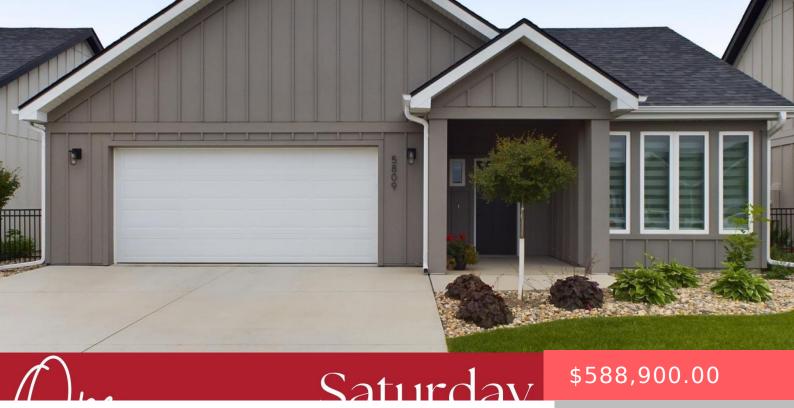

#### **5809 E RUSH ST**

https://harr-lemme.com

Lot 11, Block 7 Golden Gateway Addition to the City of Sioux Falls

#### **Basics**

Category: New Construction, RESIDENTIAL Type: Ranch, Single Family

Status: Active, Active-New Bedrooms: 2 beds

Bathrooms: 2 baths Total rooms: 8

**Lot size: 8427** sq ft **Year built:** 2024

## **Building Details**

Floor covering: Carpet, Tile, Wood

Basement: None

**Exterior material:** Hard Board, Stone/Stone Veneer **Roof:** Shingle Composition

Parking: Attached