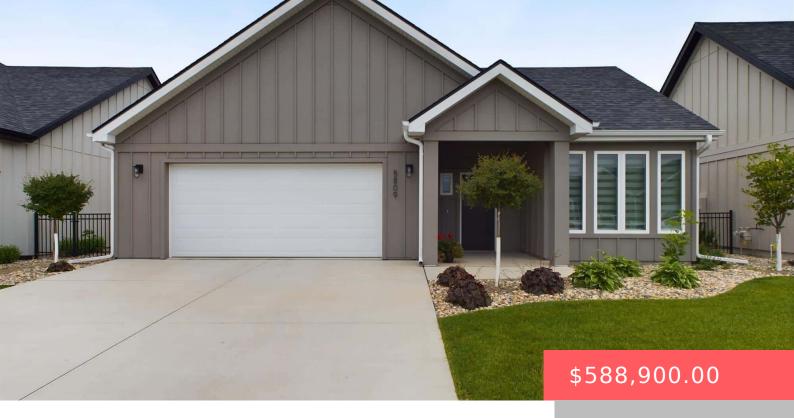

#### **5809 E RUSH ST**

https://harr-lemme.com

Lot 11, Block 7 Golden Gateway Addition to the City of Sioux Falls

- 2 beds
- 2 baths
- Ranch, Single Family
- New Construction, RESIDENTIAL
- Active Contingent Misc
- 1650 sa ft

#### **Basics**

Category: New Construction, RESIDENTIAL Type: Ranch, Single Family

Status: Active - Contingent Misc Bedrooms: 2 beds

Bathrooms: 2 baths

Floor level: 1650

Area: 1650 sq ft

**Lot size: 8427** sq ft **Year built:** 2024