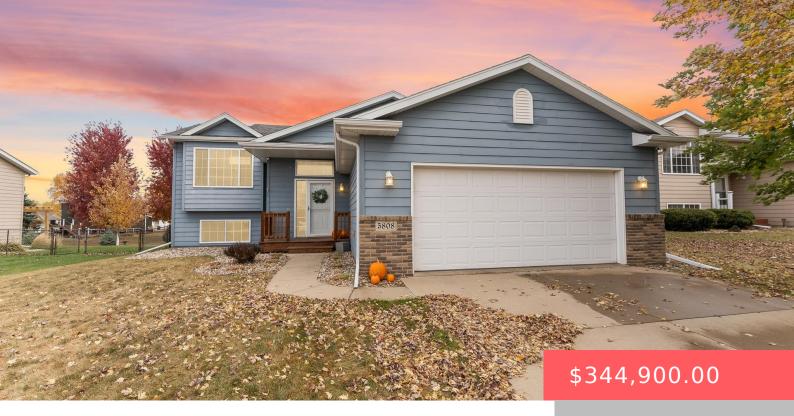

#### **5808 W PINERIDGE DR**

https://harr-lemme.com

Lot 12, Block 11, Aspen Heights Addition to city of Sioux Falls

- 3 heds
- 2 baths
- Single Family, Split Foyer
- None, RESIDENTIAL
- Active, Active Contingent Misc. Active-New
- 1874 sq ft

#### **Basics**

Category: None, RESIDENTIAL Type: Single Family, Split Foyer

**Status:** Active, Active - Contingent Misc, Active-New **Bedrooms: 3** beds

Bathrooms: 2 baths Total rooms: 10

**Floor level:** 944 **Area: 1874** sq ft

**Lot size: 11455** sq ft **Year built:** 2006

## **Building Details**

Floor covering: Carpet, Ceramic, Vinyl Basement: Full

**Exterior material:** Hard Board, Part Brick **Roof:** Shingle Composition

Parking: Attached