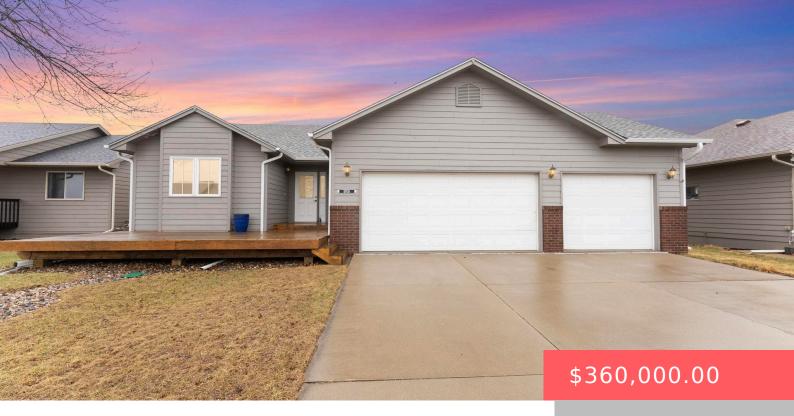

#### **5805 N GOLD NUGGET AVE**

https://harr-lemme.com

Granite Valley Addn, Lot 15, Blk 2

- 3 heds
- 3 baths
- Ranch, Single Family
- None, RESIDENTIAL
- Active Contingent Misc Active-New
- 1878 sq ft

#### **Basics**

Category: None, RESIDENTIAL Type: Ranch, Single Family

Status: Active - Contingent Misc, Active-New Bedrooms: 3 beds

Bathrooms: 3 baths Total rooms: 8

**Floor level:** 1051 **Area: 1878** sq ft

**Lot size: 7802** sq ft **Year built:** 2005

## **Building Details**

Floor covering: Carpet, Tile, Wood Basement: Full

**Exterior material:** Hard Board, Part Brick **Roof:** Shingle Composition

Parking: Attached