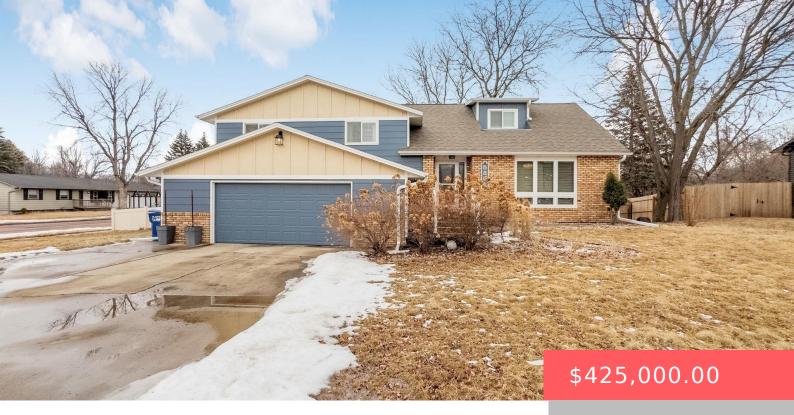

#### **5801 W KING ARTHUR DR**

https://harr-lemme.com

Block 4, Lot 25, Kingswood Estates 2nd Addn

- 1 hads
- 3 baths
- Multi Level, Single Family
- None, RESIDENTIAL
- Active-New
- 2930 sq ft

#### **Basics**

Category: None, RESIDENTIAL Type: Multi Level, Single Family

Status: Active-New Bedrooms: 4 beds

Bathrooms: 3 baths Total rooms: 10

Floor level: 1177 Area: 2930 sq ft

**Lot size: 10890** sq ft **Year built:** 1978

## **Building Details**

Floor covering: Carpet, Laminate, Tile, Wood Basement: Full

**Exterior material:** Hard Board, Part Brick **Roof:** Shingle Composition

Parking: Attached