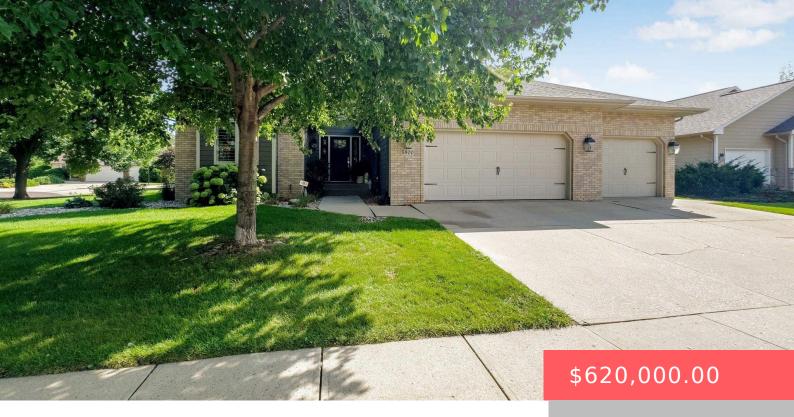

5800 S TOMAR RD

https://harr-lemme.com

Lot 14 Block 10 Lincoln Hills Addn

- 5 beds
- 3 baths
- Multi Level, Single Family
- None, RESIDENTIAL
- Active, Active-New
- 2668 sq ft

#### Basics

Category: None, RESIDENTIAL Status: Active, Active-New Bathrooms: 3 baths Area: 2668 sq ft Year built: 1994 Type: Multi Level, Single Family Bedrooms: 5 beds Floor level: 707 Lot size: 11755 sq ft

# **Building Details**

Floor covering: Carpet, Laminate, Tile, Vinyl Exterior material: Hard Board, Part Brick Parking: Attached Basement: Full
Roof: Shingle Composition