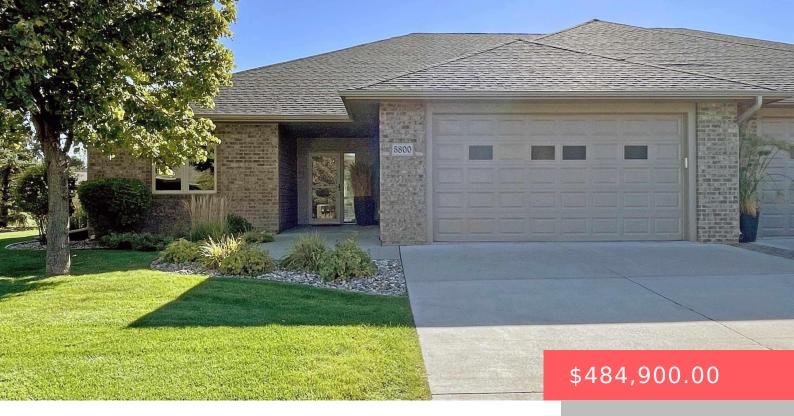

#### **5800 S NATURE RUN PL**

https://harr-lemme.com

Reserve Addn - Lot 4B - Blk 3 to City of Sioux Falls

- 3 heds
- 2 baths
- Ranch, Twin Home
- None, RESIDENTIAL
- Active, Active Contingent Home, Active - Contingent Misc, Active-New
- 1768 sq ft

#### **Basics**

Category: None, RESIDENTIAL Type: Ranch, Twin Home

**Status:** Active, Active - Contingent Home, Active - Contingent Misc, **Bedrooms: 3** beds

Active-New

Bathrooms: 2 baths Floor level: 1768

**Area: 1768** sq ft **Lot size: 13707** sq ft

Year built: 2011

## **Building Details**

Floor covering: Carpet, Tile Basement: None

**Exterior material:** Hard Board, Part Brick **Roof:** Shingle Composition

Parking: Attached