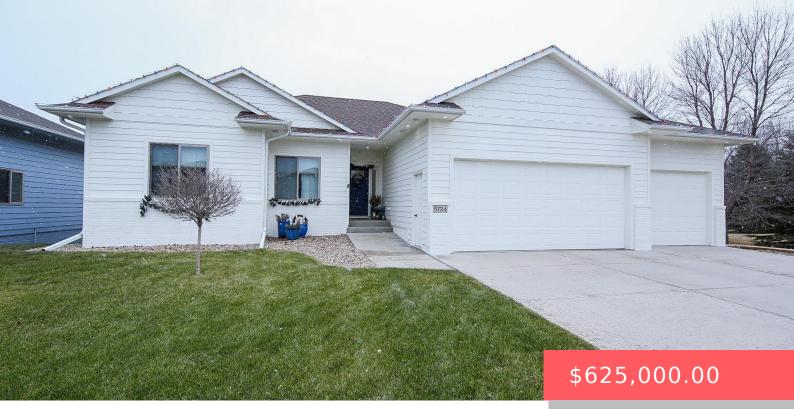

#### 5724 E HUBER ST

https://harr-lemme.com

Lot 7 Blck 15 Manifold Acres Addn to the City of Sioux Falls

- 6 heds
- 3 baths
- Ranch, Single Family
- None, RESIDENTIAL
- Active, Active-New
- 2926 sq ft

#### Basics

Category: None, RESIDENTIAL Status: Active, Active-New Bathrooms: 3 baths Floor level: 1515 Lot size: 9454 sq ft Type: Ranch, Single Family Bedrooms: 6 beds Total rooms: 11 Area: 2926 sq ft Year built: 2020

## **Building Details**

Floor covering: Tile, Wood Exterior material: Hard Board, Part Brick Parking: Attached Basement: Full Roof: Shingle Composition