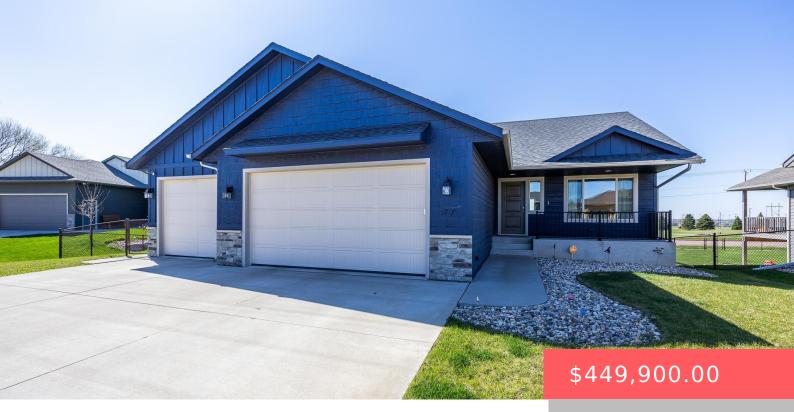

#### **5717 E MAHOGANY CIR**

https://harr-lemme.com

#### LOT 43 BLOCK 14 MANIFOLD ACRESADDN TO CITY OF SIOUX FALLS

- 5 beds
- 3 baths
- Ranch, Single Family
- None, RESIDENTIAL
- Active, Active-New
- 2356 sq ft

#### Basics

Category: None, RESIDENTIAL Status: Active, Active-New Bathrooms: 3 baths Floor level: 1228 Lot size: 10707 sq ft Type: Ranch, Single Family Bedrooms: 5 beds Total rooms: 9 Area: 2356 sq ft Year built: 2019

## **Building Details**

Floor covering: Carpet, Laminate, Tile Exterior material: Hard Board, Part Brick Parking: Attached Basement: Full Roof: Shingle Composition