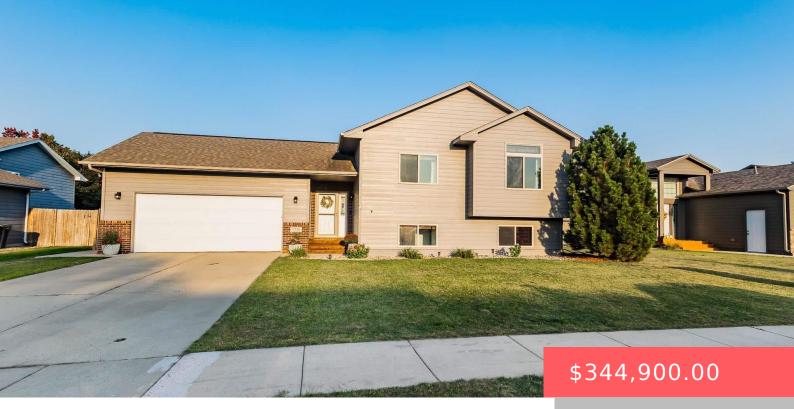

#### **5716 S SAN DIEGO AVE**

https://harr-lemme.com

Sf - Galway Park Add Lot 24 - Blk 21

- 3 beds
- 2 baths
- Single Family, Split Foyer
- None, RESIDENTIAI
- Active, Active Contingent
  Misc. Active New
- 2019 sq ft

#### Basics

Category: None, RESIDENTIAL Status: Active, Active - Contingent Misc, Active-New Bathrooms: 2 baths Floor level: 1111 Lot size: 7928 sq ft Type: Single Family, Split Foyer Bedrooms: 3 beds Total rooms: 7 Area: 2019 sq ft Year built: 2006

# **Building Details**

Floor covering: Carpet, Heated, Tile, Vinyl Exterior material: Cement Hardboard, Part Brick Parking: Attached Basement: Full
Roof: Shingle Composition