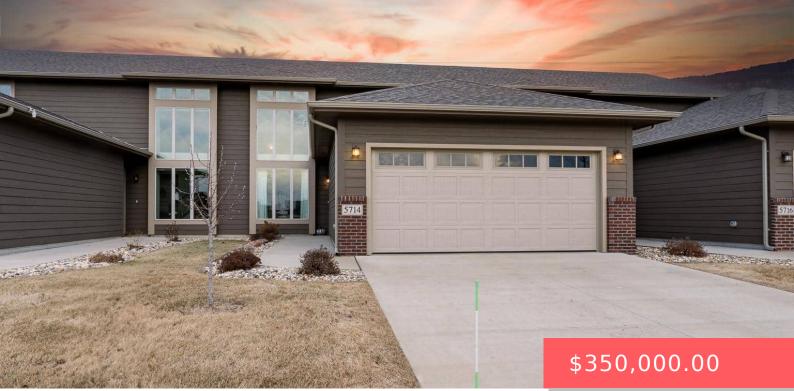

#### **5714 S WOODLILY AVE**

https://harr-lemme.com

SF-Briarwood Estates- Lot 2C- Block 11

- 3 haths
- Town Home, Two Story
- None, RESIDENTIAL
- Active-New
- 1902 sq ft

#### Basics

Category: None, RESIDENTIAL Status: Active-New Bathrooms: 3 baths Floor level: 1121 Lot size: 4225 sq ft

Type: Town Home, Two Story Bedrooms: 3 beds Total rooms: 11 Area: 1902 sq ft Year built: 2020

# **Building Details**

Floor covering: Carpet, Vinyl Exterior material: Cement Hardboard, Part Brick Parking: Attached

Basement: None
Roof: Shingle Composition