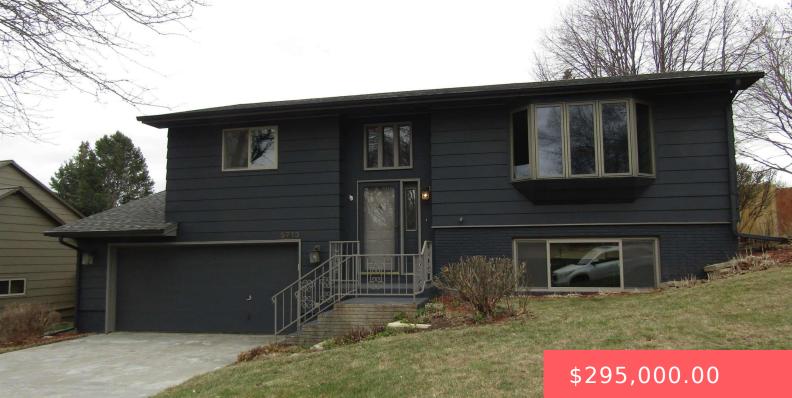

#### **5713 W PARLIAMENT DR**

https://harr-lemme.com

Lot 10 Block 2 Kingswood Estates 3rd Addn

- 2 baths
- Single Family, Split Foyer
- None, RESIDENTIAL
- Active, Active Contingent
- 1851 sq ft

#### Basics

Category: None, RESIDENTIAL Status: Active, Active - Contingent Misc, Active-New Bathrooms: 2 baths Floor level: 1051 Lot size: 8046 sq ft Type: Single Family, Split Foyer Bedrooms: 3 beds Total rooms: 7 Area: 1851 sq ft Year built: 1986

## **Building Details**

Exterior material: Hard Board Parking: Attached

Roof: Shingle Composition