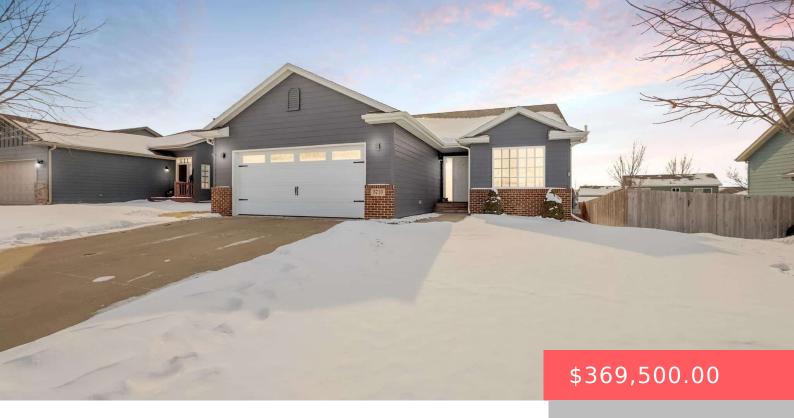

### **5713 W BREAM DR DR**

https://harr-lemme.com

LOT 5 BLOCK 19 ASPEN HEIGHTS ADDN TO CITY OF SIOUX FALLS

- 3 heds
- 2 baths
- Ranch, Single Family
- None, RESIDENTIAL
- Active. Active-New
- 1873 sq ft

#### **Basics**

Category: None, RESIDENTIAL Type: Ranch, Single Family

Status: Active, Active-New Bedrooms: 3 beds

Bathrooms: 2 baths Total rooms: 8

**Floor level:** 1041 **Area: 1873** sq ft

**Lot size: 7135** sq ft **Year built:** 2008

## **Building Details**

Floor covering: Carpet, Laminate, Vinyl Basement: Full

**Exterior material:** Hard Board, Part Brick **Roof:** Shingle Composition

Parking: Attached