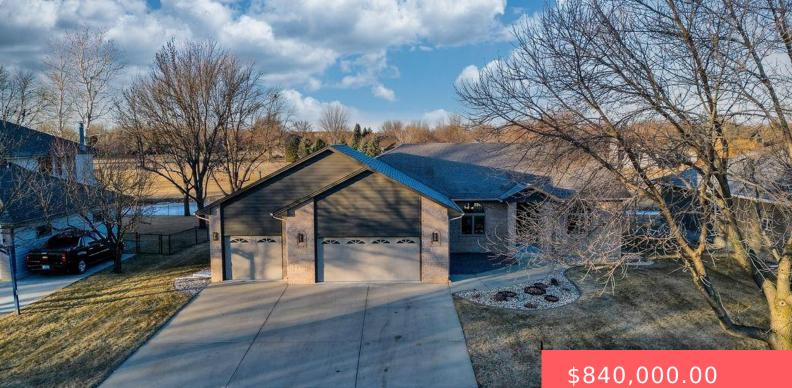

#### **5709 S TOMAR RD**

https://harr-lemme.com

S.F. LINCOLN HILLS - LOT 3 - BLK 11

#### Basics

Category: None, RESIDENTIAL Status: Active, Active-New Bathrooms: 3 baths Floor level: 2024 Lot size: 14985 sq ft Type: Ranch, Single Family Bedrooms: 4 beds Total rooms: 11 Area: 3512 sq ft Year built: 1997

# **Building Details**

Floor covering: Carpet, Ceramic, Wood Exterior material: Full Brick Front, Wood Parking: Attached Basement: Full
Roof: Shingle Composition