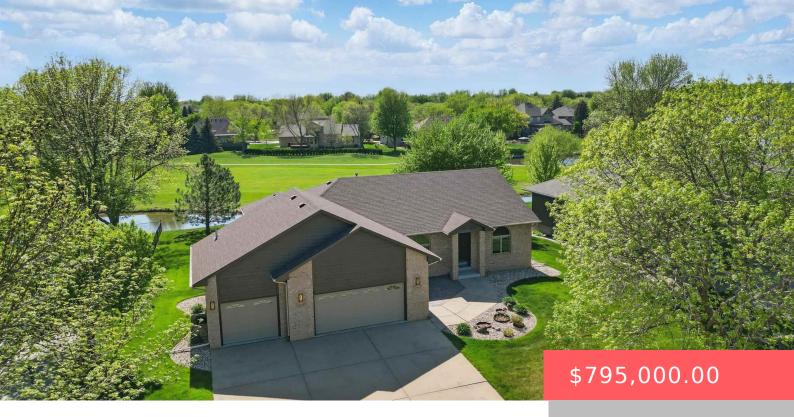

#### **5709 S TOMAR RD**

https://harr-lemme.com

S.F. LINCOLN HILLS - LOT 3 - BLK 11

- 4 beds
- 3 baths
- Ranch, Single Family
- None, RESIDENTIAL
- Active-New
- 3512 sq ft

#### **Basics**

Category: None, RESIDENTIAL Type: Ranch, Single Family

Status: Active-New Bedrooms: 4 beds

Bathrooms: 3 baths

Floor level: 2024

Area: 3512 sq ft

**Lot size: 14985** sq ft **Year built:** 1997

# **Building Details**

Floor covering: Carpet, Ceramic, Wood Basement: Full

**Exterior material:** Full Brick Front, Wood **Roof:** Shingle Composition

Parking: Attached