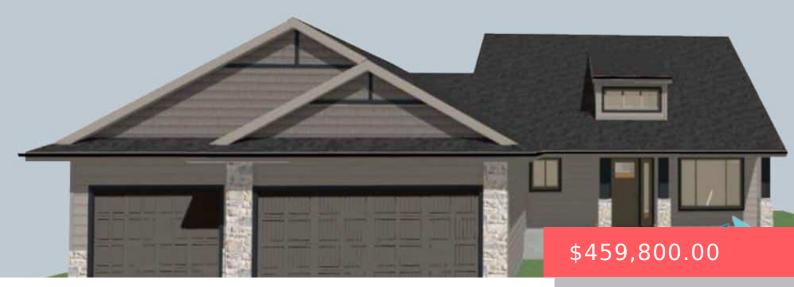

**5709 S SPIREA AVE** 

https://harr-lemme.com

Lot 7 Block 11 Briarwood

- 3 beds
- 2 baths
- Multi Level, Single Family
- New Constructio
- Active, Active-New
- 1365 sq ft

#### Basics

Category: New Construction, RESIDENTIAL Status: Active, Active-New Bathrooms: 2 baths Floor level: 693 Lot size: 11234 sq ft Type: Multi Level, Single Family Bedrooms: 3 beds Total rooms: 9 Area: 1365 sq ft Year built: 2025

## **Building Details**

Floor covering: Carpet, Tile, Vinyl Exterior material: Hard Board, Stone/Stone Veneer Parking: Attached

Basement: Full
Roof: Shingle Composition