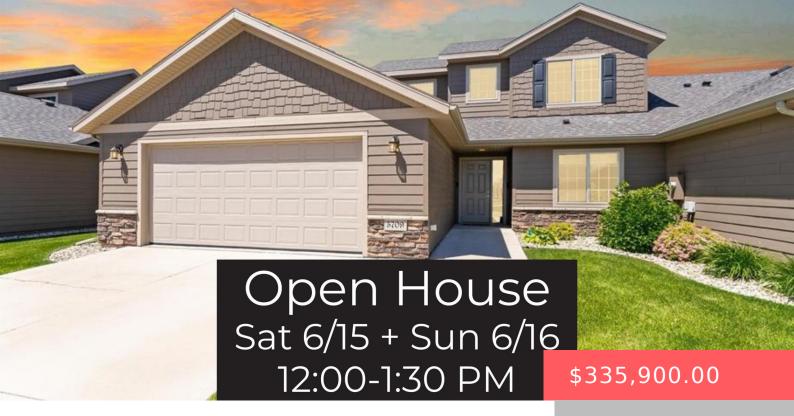

#### **5709 S PLAINSIDE PL**

https://harr-lemme.com

Lot 1E, Block 8 of Whisper Ridge South Addn to Sioux Falls, Lincoln County, SD

- 3 heds
- 3 baths
- Town Home, Two Story
- None, RESIDENTIAL
- Active, Active Contingent Misc, Active-New
- 1903 sq ft

#### **Basics**

Category: None, RESIDENTIAL Type: Town Home, Two Story

**Status:** Active, Active - Contingent Misc, Active-New **Bedrooms: 3** beds

Bathrooms: 3 baths Total rooms: 7

Floor level: 1280 Area: 1903 sq ft

**Lot size: 1732** sq ft **Year built:** 2018