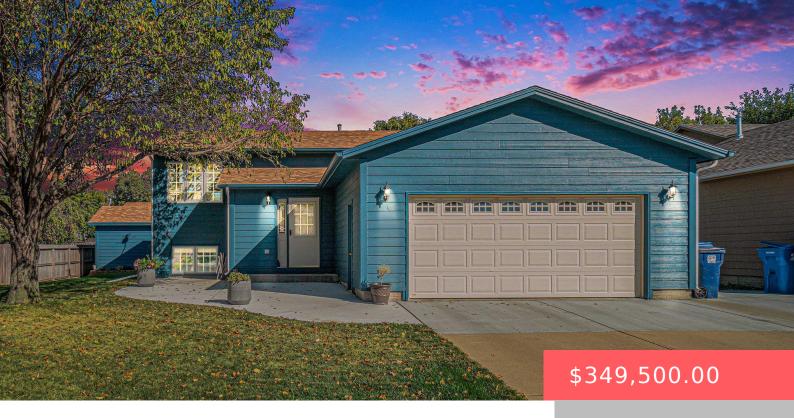

#### **5708 W MISSOURI ST**

https://harr-lemme.com

Lot 10 Block 2 Silver Valley 2nd Addn to the city of Sioux Falls

- 4 beds
- 2 baths
- Single Family, Split Foyer
- None, RESIDENTIAL
- Active, Active Contingent Misc, Active-New
- 1916 sq ft

### **Basics**

Category: None, RESIDENTIAL Type: Single Family, Split Foyer

**Status:** Active, Active - Contingent Misc, Active-New **Bedrooms: 4** beds

Bathrooms: 2 baths

Floor level: 1038

Total rooms: 10

Area: 1916 sq ft

**Lot size: 7000** sq ft **Year built:** 1994

## **Building Details**

Floor covering: Carpet, Ceramic, Laminate Basement: Full

**Exterior material:** Wood **Roof:** Shingle Composition

Parking: Attached