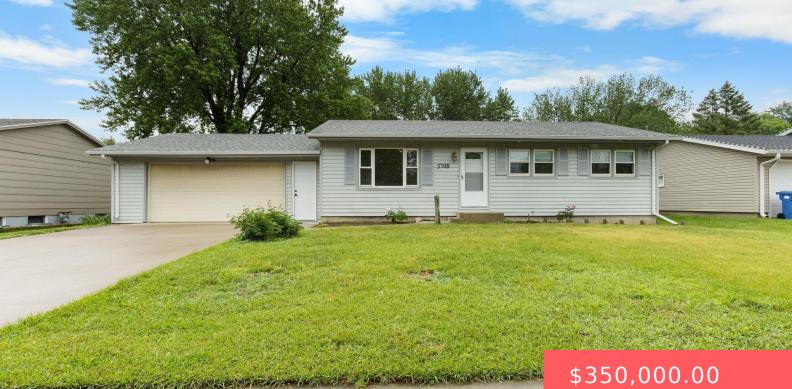

#### 5708 W 46TH ST

https://harr-lemme.com

Lot 4 Block 11 Western Heights Addn

#### Basics

Category: None, RESIDENTIAL Status: Active Bathrooms: 2 baths Floor level: 988 Lot size: 9361 sq ft Type: Ranch, Single Family Bedrooms: 5 beds Total rooms: 10 Area: 1842 sq ft Year built: 1974

# **Building Details**

Floor covering: Carpet, Ceramic, Vinyl Exterior material: Vinyl Parking: Attached Basement: Full Roof: Shingle Composition