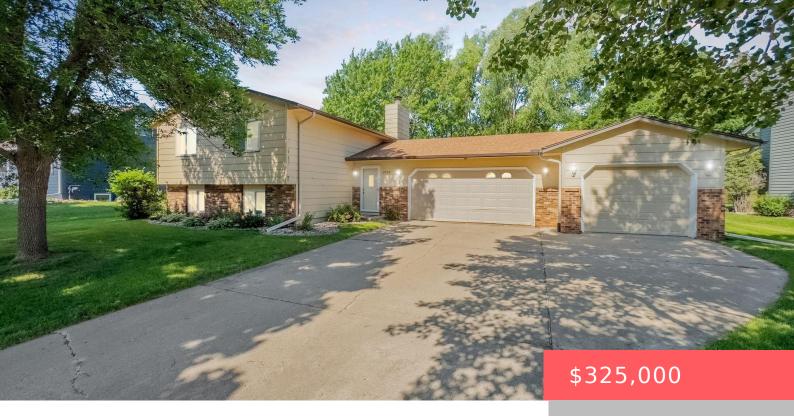

# SIOUX FALLS, SD, 57106

https://harr-lemme.com

LOT 16 BLOCK 3 SILVER VALLEY ADDN TO CITY OF SIOUX FALLS

- 3 hads
- 2 baths
- Single Family, Split Foyer
- None, RESIDENTIAL
- Active
- 1748 sq ft

### **Basics**

Category: None, RESIDENTIAL Type: Single Family, Split Foyer

Status: Active Bedrooms: 3 beds

**Bathrooms: 2** baths **Total rooms:** 7

Floor level: 948 Area: 1748 sq ft

**Lot size: 10594** sq ft **Year built:** 1984

# **Building Details**

Floor covering: Carpet, Ceramic Basement: Full

Roof: Shingle Composition Parking: Attached