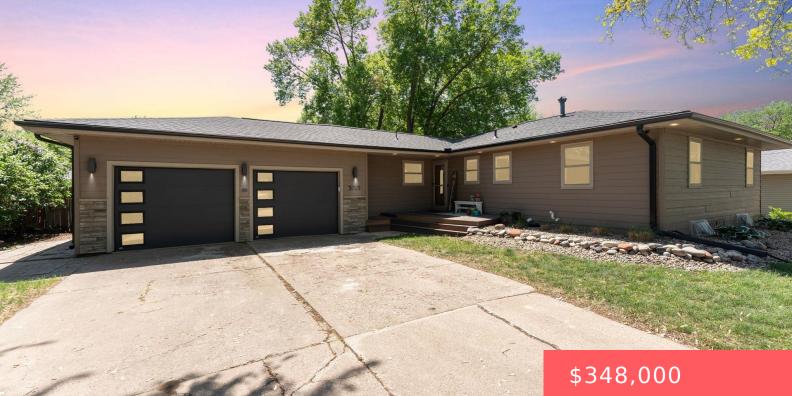

SIOUX FALLS, SD, 57106

https://harr-lemme.com

Lot 7, Block 38 Western Heights

#### Basics

Category: None, RESIDENTIAL Status: Active Bathrooms: 2 baths Floor level: 1292 Lot size: 11866 sq ft Type: Ranch, Single Family Bedrooms: 3 beds Total rooms: 8 Area: 2182 sq ft Year built: 1964

# **Building Details**

Floor covering: Carpet, Laminate, Wood Exterior material: Wood Parking: Attached Basement: Full
Roof: Shingle Composition