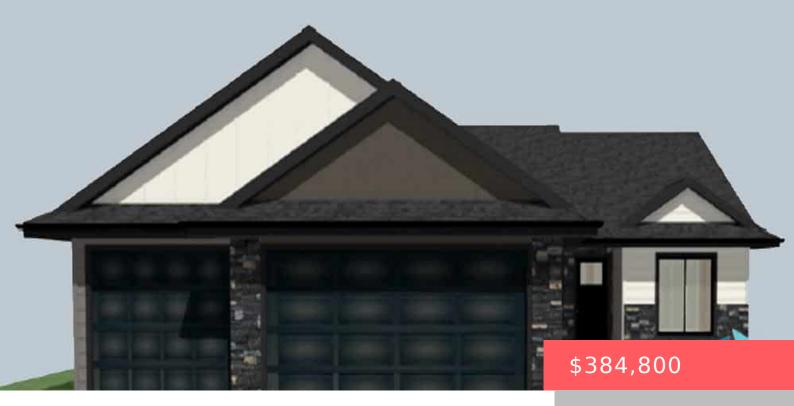

## SIOUX FALLS, SD, 57108

https://harr-lemme.com

Lot 8 Block 11 Briarwood Addition

- 3 heds
- 2 haths
- Other, Single Family
- New Construction, RESIDENTIAL
- Active
- 1296 sq ft

#### **Basics**

Category: New Construction, RESIDENTIAL Type: Other, Single Family

Status: Active Bedrooms: 3 beds

Bathrooms: 2 baths Total rooms: 7

**Floor level:** 1296 sq ft

**Lot size: 11234** sq ft **Year built:** 2025

# **Building Details**

Floor covering: Laminate, Tile, Vinyl Basement: None

**Exterior material:** Hard Board, Stone/Stone Veneer **Roof:** Shingle Composition

Parking: Attached