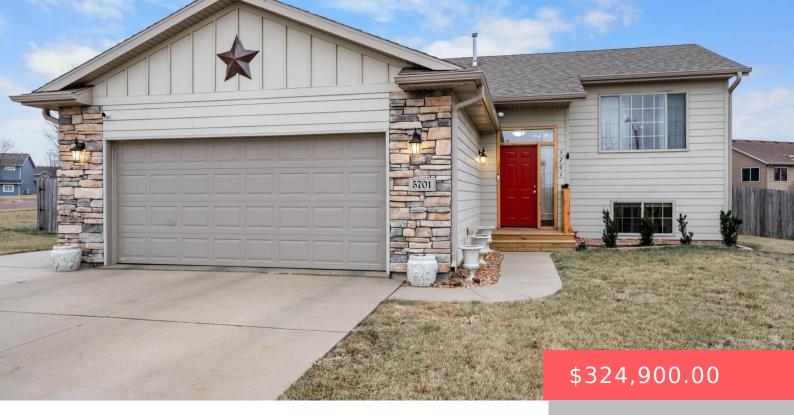

#### 5701 W BREAM CT

https://harr-lemme.com

Lot 20 Block 20 Aspen Heights Addn To City of Sioux Falls

- 3 beds
- 2 baths
- Single Family, Split Foyer
- None, RESIDENTIAL
- Active, Active-New
- 1547 sq ft

#### Basics

Category: None, RESIDENTIAL Status: Active, Active-New Bathrooms: 2 baths Floor level: 814 Lot size: 11156 sq ft Type: Single Family, Split Foyer Bedrooms: 3 beds Total rooms: 7 Area: 1547 sq ft Year built: 2009

# **Building Details**

Floor covering: Carpet, Vinyl Exterior material: Hard Board, Part Brick Parking: Attached

Basement: Full Roof: Shingle Composition