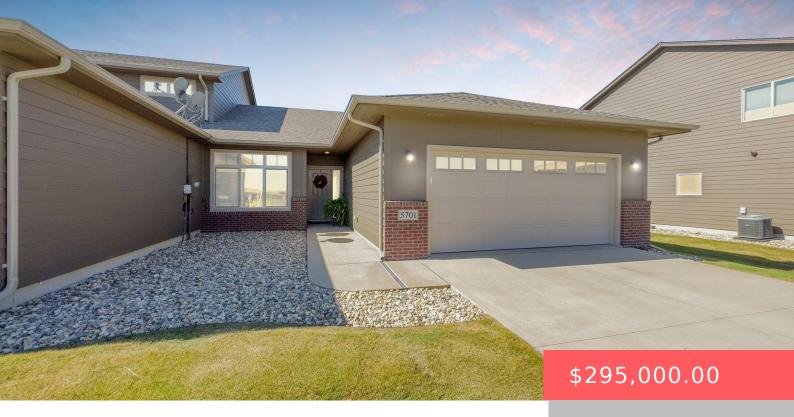

### **5701 S YARROW TRL**

https://harr-lemme.com

Lot 2A Block 9 of Briarwood Estates Addition

- 2 beds
- 2 baths
- Ranch, Town Home
- None, RESIDENTIAL
- Active-New
- 1159 sq ft

### **Basics**

Category: None, RESIDENTIAL Type: Ranch, Town Home

Status: Active-New Bedrooms: 2 beds

Bathrooms: 2 baths Total rooms: 8

Lot size: 9339 sq ft Year built: 2020

## **Building Details**

Floor covering: Carpet, Laminate, Vinyl Basement: None

**Exterior material:** Hard Board, Part Brick **Roof:** Shingle Composition

Parking: Attached