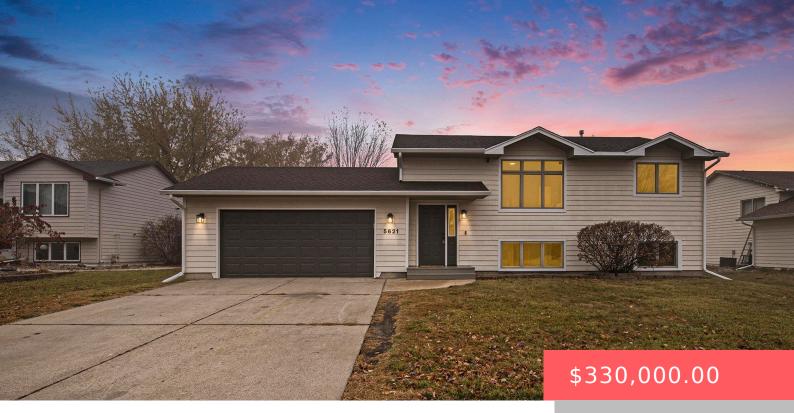

**5621 S SOUTHWIND AVE** 

https://harr-lemme.com

SF-Sundown Estates Lot 10 Blk 3

- 4 beds
- 2 baths
- Single Family, Split Foyer
- None, RESIDENTIA
- Active, Active Contingent
- 1654 so ft

#### Basics

Category: None, RESIDENTIAL Status: Active, Active - Contingent Misc, Active-New Bathrooms: 2 baths Floor level: 884 Lot size: 7840 sq ft Type: Single Family, Split Foyer Bedrooms: 4 beds Total rooms: 8 Area: 1654 sq ft Year built: 1997