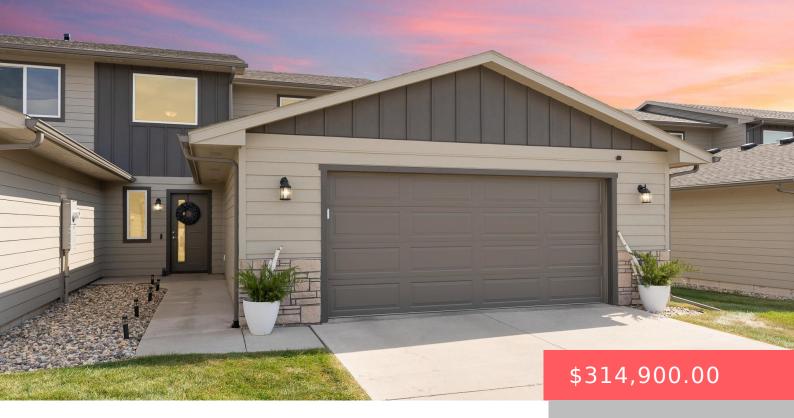

### **5621 E BRENNAN DR**

https://harr-lemme.com

Lot 24D Block 8 Wild Meadows Addition To The City Of Sioux Falls

- 3 heds
- 3 haths
- Town Home, Two Story
- None, RESIDENTIAL
- Active. Active-New
- 1736 sq ft

#### **Basics**

Category: None, RESIDENTIAL Type: Town Home, Two Story

Status: Active, Active-New Bedrooms: 3 beds

Bathrooms: 3 baths Total rooms: 8

**Lot size: 8499** sq ft **Year built:** 2020

## **Building Details**

Floor covering: Carpet, Laminate, Tile

Basement: None

**Exterior material:** Hard Board, Stone/Stone Veneer **Roof:** Shingle Composition

Parking: Attached