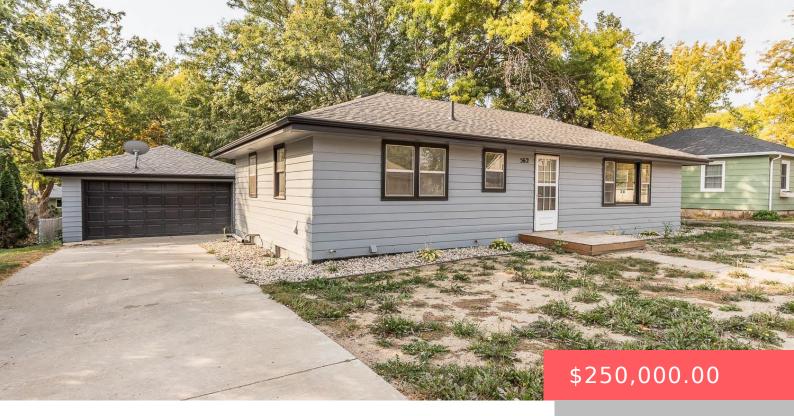

#### **562 E 1ST ST**

https://harr-lemme.com

Lot 2 Of Outlot 5-17 99 53 (P)

- 3 heds
- 2 baths
- Ranch, Single Family
- None, RESIDENTIAL
- Active, Active Contingent Misc. Active-New
- 1738 sq ft

#### **Basics**

Category: None, RESIDENTIAL Type: Ranch, Single Family

**Status:** Active, Active - Contingent Misc, Active-New **Bedrooms: 3** beds

**Bathrooms: 2** baths **Total rooms:** 12

**Floor level:** 1056 **Area: 1738** sq ft

**Lot size: 43560** sq ft **Year built:** 1955

## **Building Details**

Floor covering: Carpet, Laminate, Wood Basement: Full

**Exterior material:** Hard Board **Roof:** Shingle Composition

Parking: Detached