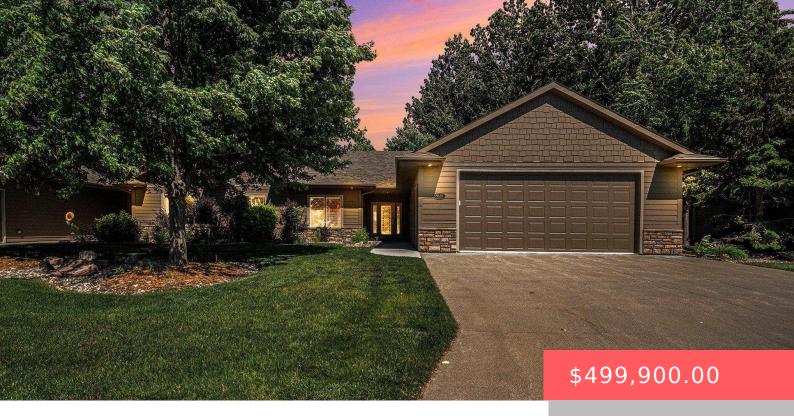

#### **5618 S SHADOW WOOD PL**

https://harr-lemme.com

LOT 7B- BLK 1- SF- Reserve Addition

- 3 hads
- 3 haths
- Ranch, Twin Home
- None, RESIDENTIAL
- Active
- 1795 sq ft

### **Basics**

Category: None, RESIDENTIAL Type: Ranch, Twin Home

Status: Active Bedrooms: 3 beds

**Bathrooms: 3** baths **Total rooms:** 7

**Floor level:** 1795 Area: **1795** sq ft

**Lot size: 12023** sq ft **Year built:** 2008

## **Building Details**

Floor covering: Carpet, Tile Exterior material: Hard Board, Stone/Stone Veneer

**Roof:** Shingle Composition Parking: Attached