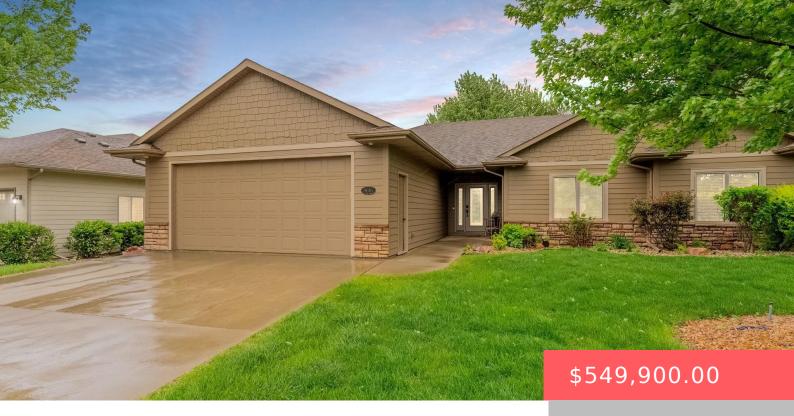

### **5616 S SHADOW WOOD PL**

https://harr-lemme.com

SF-RESERVE ADD LOT 7A - BLK 1

- 3 hads
- 3 baths
- Ranch, Townhouse
- None, RESIDENTIAL
- Active
- 1677 sq ft

#### **Basics**

Category: None, RESIDENTIAL Type: Ranch, Townhouse

Status: Active Bedrooms: 3 beds

Bathrooms: 3 baths Total rooms: 10

**Floor level:** 1453 **Area: 1677** sq ft

Lot size: 8320 sq ft Year built: 2008