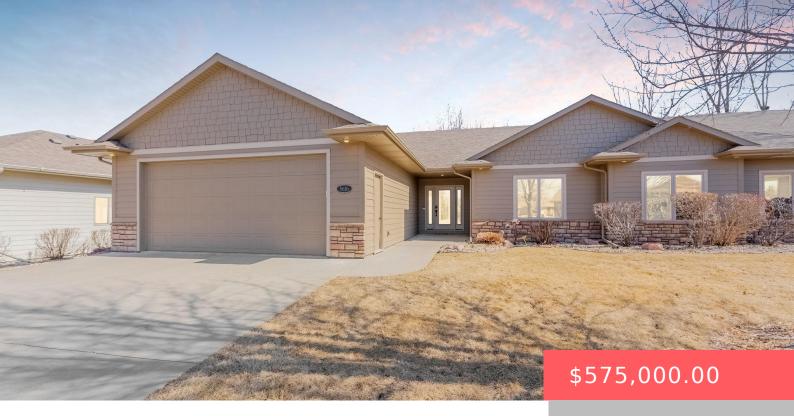

#### **5616 S SHADOW WOOD PL**

https://harr-lemme.com

SF-RESERVE ADD LOT 7A - BLK 1

- 3 hads
- 3 baths
- Ranch, Twin Home
- None, RESIDENTIAL
- Active-New
- 1677 sq ft

#### **Basics**

Category: None, RESIDENTIAL Type: Ranch, Twin Home

Status: Active-New Bedrooms: 3 beds

Bathrooms: 3 baths

Floor level: 1453

Total rooms: 10

Area: 1677 sq ft

Lot size: 8320 sq ft Year built: 2008