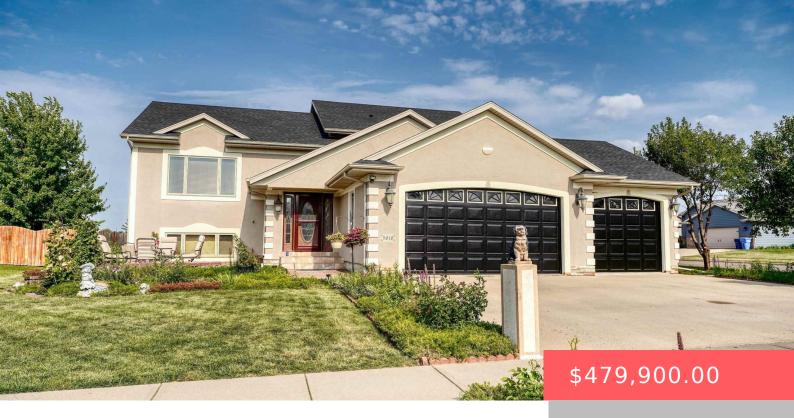

### **5616 S KERRY AVE**

https://harr-lemme.com

DIST:28 SEC/TWN/RNG/MER:SEC 12 TWN 100 RNG 51 SF - GALWAY PARK ADD - LOT 27 - BLK 11

- 4 heds
- 3 baths
- Multi Level, Single Family
- None, RESIDENTIAL
- Active, Active-New
- 2880 sq ft

#### **Basics**

Category: None, RESIDENTIAL Type: Multi Level, Single Family

**Status:** Active, Active-New **Bedrooms: 4** beds

Bathrooms: 3 baths

Total rooms: 12

Floor level: 761

Area: 2880 sq ft

**Lot size: 10259** sq ft **Year built:** 2009

## **Building Details**

Floor covering: Tile, Wood Basement: Full

**Exterior material:** Stucco/Drivit **Roof:** Shingle Composition

Parking: Attached