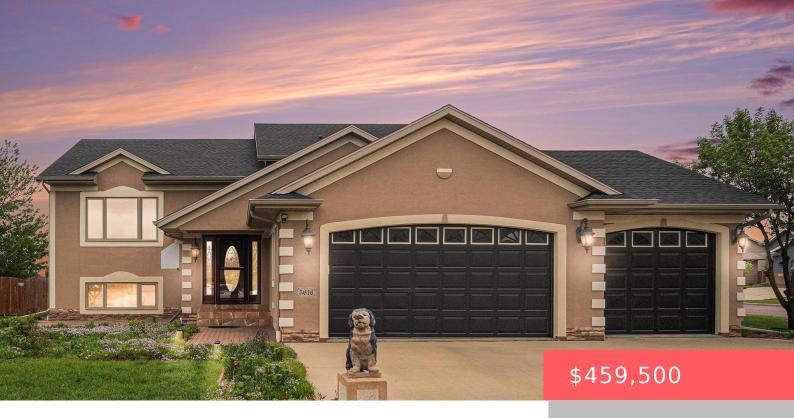

# SIOUX FALLS, SD, 57106

https://harr-lemme.com

Lot 27 Block 11 Galway Park Add City Of Sioux Falls

- 4 heds
- 3 baths
- Multi Level, Single Family
- None, RESIDENTIAL
- Active
- 2880 sq ft

#### **Basics**

Category: None, RESIDENTIAL Type: Multi Level, Single Family

Status: Active Bedrooms: 4 beds

Bathrooms: 3 baths Total rooms: 13

Floor level: 761 Area: 2880 sq ft

**Lot size: 10280** sq ft **Year built:** 2008

# **Building Details**

Floor covering: Ceramic, Tile, Wood Basement: Full

**Exterior material:** Stucco/Drivit **Roof:** Shingle Composition

Parking: Attached