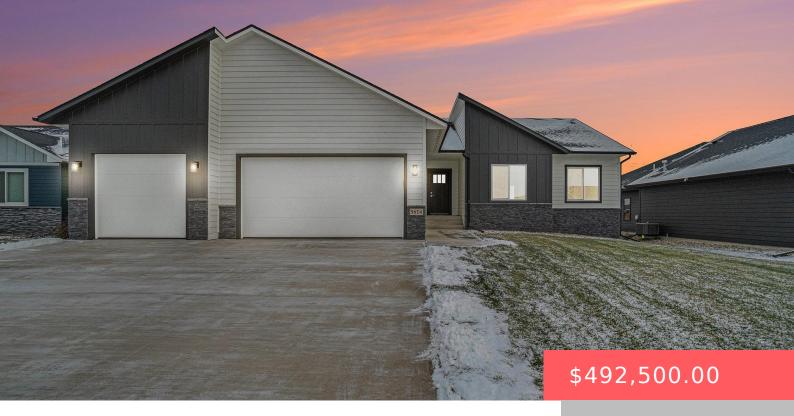

#### **5614 S HUNTWOOD AVE**

https://harr-lemme.com

Lot 2 Blk 14 of Briarwood Estates

- 3 beds
- 2 baths
- Ranch, Single Family
- New Construction
   RESIDENTIAL
- Active, Active Contingent Home, Active-New
- 1472 sq ft

### Basics

Category: New Construction, RESIDENTIAL Status: Active, Active - Contingent Home, Active-New Bathrooms: 2 baths Floor level: 1472 Lot size: 14472 sq ft Type: Ranch, Single Family Bedrooms: 3 beds Total rooms: 7 Area: 1472 sq ft Year built: 2024

# **Building Details**

Floor covering: Carpet, Vinyl Exterior material: Hard Board, Stone/Stone Veneer Parking: Attached Basement: Full
Roof: Shingle Composition