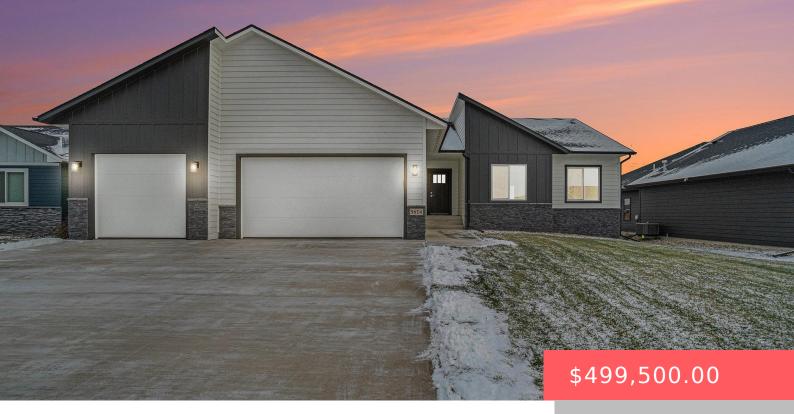

#### **5614 S HUNTWOOD AVE**

https://harr-lemme.com

Lot 2 Blk 14 of Briarwood Estates

- 3 beds
- 2 baths
- Ranch, Single Family
- New Constructio
- Active-New
- 1472 sq ft

#### Basics

Category: New Construction, RESIDENTIAL Status: Active-New Bathrooms: 2 baths Floor level: 1472 Lot size: 14472 sq ft Type: Ranch, Single Family Bedrooms: 3 beds Total rooms: 7 Area: 1472 sq ft Year built: 2024

# **Building Details**

Floor covering: Carpet, Vinyl Exterior material: Hard Board, Stone/Stone Veneer Parking: Attached Basement: Full
Roof: Shingle Composition