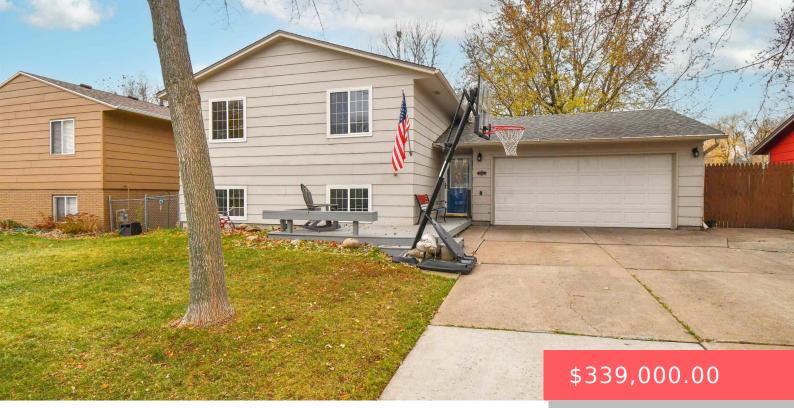

#### **5613 W BLUESTEM ST**

https://harr-lemme.com

PEBBLE CREEK ADD'N TO CITY OF SIOUX FALLS BLOCK 4 LOT 48 62x130.1

- 4 beds
- 2 baths
- Single Family, Split Foyer
- None, RESIDENTIAL
- Active
- 1656 sq ft

#### Basics

Category: None, RESIDENTIAL Status: Active Bathrooms: 2 baths Floor level: 864 Lot size: 8060 sq ft Type: Single Family, Split Foyer Bedrooms: 4 beds Total rooms: 9 Area: 1656 sq ft Year built: 1984

# **Building Details**

Floor covering: Laminate Exterior material: Hard Board Parking: Attached Basement: Full Roof: Shingle Composition