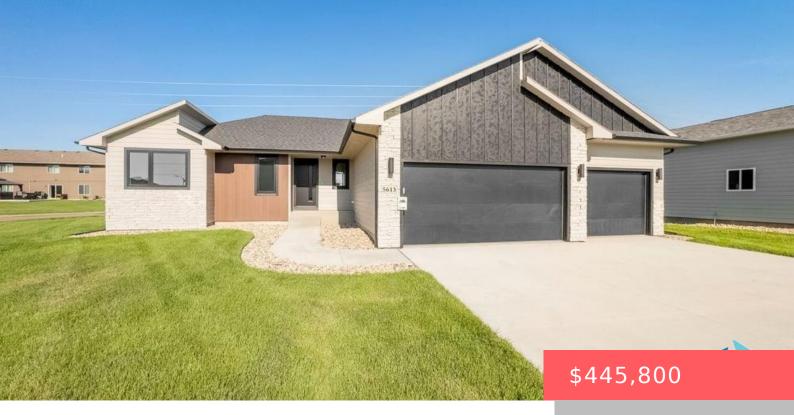

### SIOUX FALLS, SD, 57108

https://harr-lemme.com

Lot 4 Block 7 Briarwood Addition

**Amy Evans** 

**Lindsey Theuninck** 

- 3 heds
- 2 haths
- Ranch, Single Family
- New Construction, RESIDENTIAL
- Active
- 1276 sq ft

#### **Basics**

Category: New Construction, RESIDENTIAL Type: Ranch, Single Family

Status: Active Bedrooms: 3 beds

Bathrooms: 2 baths Total rooms: 7

**Floor level:** 1276 sq ft

Lot size: 9396 sq ft Year built: 2025

# **Building Details**

Floor covering: Carpet, Tile, Vinyl Basement: Full

**Exterior material:** Hard Board, Stone/Stone Veneer **Roof:** Shingle Composition

Parking: Attached