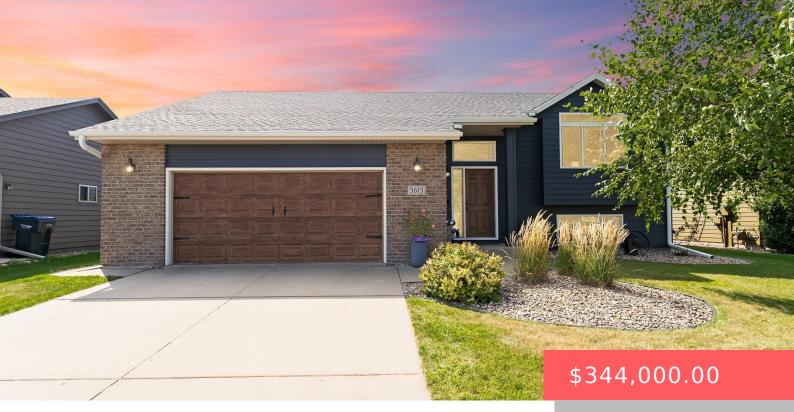

#### 5613 S KERRY AVE

https://harr-lemme.com

SF - GALWAY PARK ADD - LOT 6 - BLK 14

- 3 beds
- 2 baths
- Single Family, Split Foyer
- None, RESIDENTIAI
- Active, Active Contingent
- Misc, Active-New
- 1972 sq ft

#### Basics

Category: None, RESIDENTIAL Status: Active, Active - Contingent Misc, Active-New Bathrooms: 2 baths Floor level: 1058 Lot size: 7536 sq ft Type: Single Family, Split Foyer Bedrooms: 3 beds Total rooms: 9 Area: 1972 sq ft Year built: 2009

# **Building Details**

Floor covering: Carpet, Laminate, Tile Exterior material: Hard Board Parking: Attached Basement: Full Roof: Shingle Composition