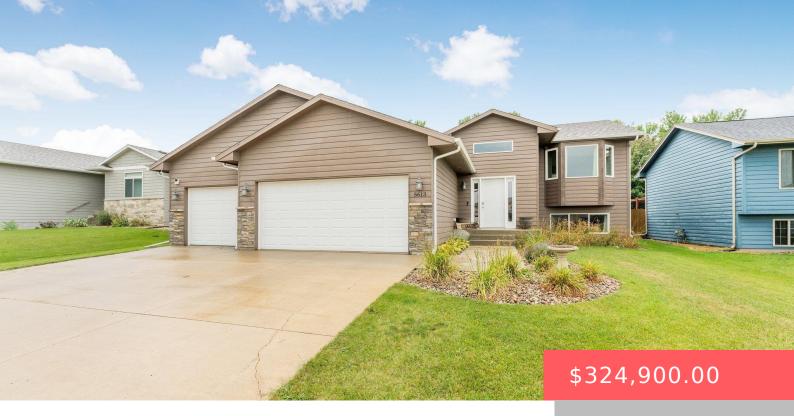

### **5613 S CULBERT AVE**

https://harr-lemme.com

SF - GALWAY PARK ADD - LOT 16 - BLK 13

- 1 heds
- 2 baths
- Single Family, Split Foyer
- None, RESIDENTIAL
- Active, Active Contingent Misc, Active-New
- 1918 sq ft

### **Basics**

Category: None, RESIDENTIAL Type: Single Family, Split Foyer

**Status:** Active, Active - Contingent Misc, Active-New **Bedrooms: 4** beds

Bathrooms: 2 baths

Floor level: 1006

Area: 1918 sq ft

**Lot size: 7884** sq ft **Year built:** 2015

## **Building Details**

Floor covering: Carpet, Laminate, Vinyl, Wood Basement: Full

**Exterior material:** Cement Hardboard, Part Brick **Roof:** Shingle Composition

Parking: Attached