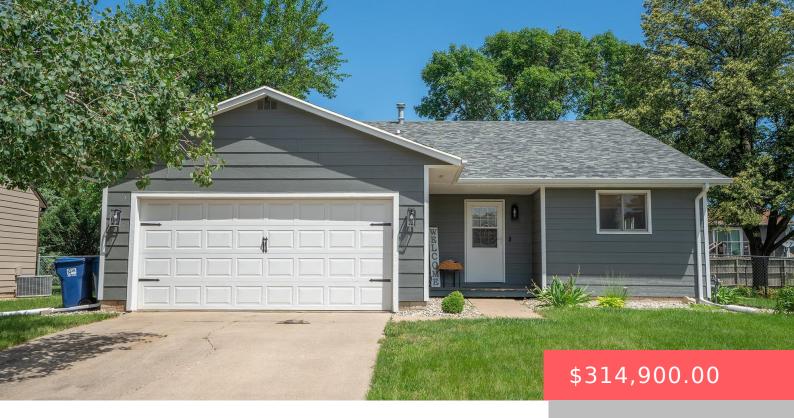

## **5612 W DARDANELLA RD**

https://harr-lemme.com

Lot 2 Block 3 SILVER VALLEY THIRD ADDN TO CITY OF SIOUX FALLS

- 3 heds
- 2 haths
- Multi Level, Single Family
- None, RESIDENTIAL
- Active-New
- 1743 sq ft

#### **Basics**

Category: None, RESIDENTIAL Type: Multi Level, Single Family

Status: Active-New Bedrooms: 3 beds

**Bathrooms: 2** baths **Total rooms:** 7

Floor level: 543 Area: 1743 sq ft

Lot size: 8250 sq ft Year built: 1984

## **Building Details**

Floor covering: Carpet, Laminate, Tile Basement: Full

**Exterior material:** Hard Board **Roof:** Shingle Composition

Parking: Attached