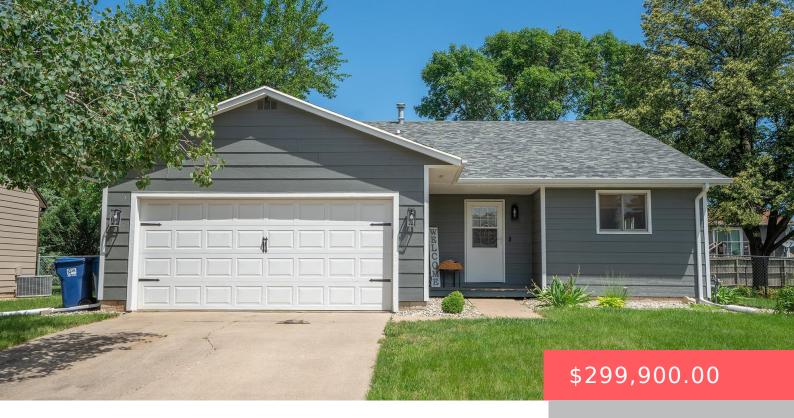

### **5612 W DARDANELLA RD**

https://harr-lemme.com

Lot 2 Block 3 SILVER VALLEY THIRD ADDN TO CITY OF SIOUX FALLS

- 3 heds
- 2 haths
- Multi Level, Single Family
- None, RESIDENTIAL
- Active-New
- 1743 sq ft

#### **Basics**

Category: None, RESIDENTIAL Type: Multi Level, Single Family

Status: Active-New Bedrooms: 3 beds

**Bathrooms: 2** baths **Total rooms:** 7

Floor level: 543 Area: 1743 sq ft

**Lot size: 8250** sq ft **Year built:** 1984

## **Building Details**

Floor covering: Carpet, Laminate, Tile Basement: Full

**Exterior material:** Hard Board **Roof:** Shingle Composition

Parking: Attached