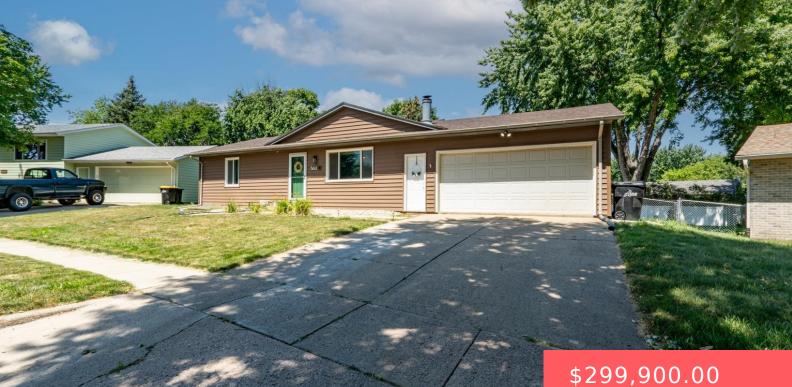

5612 W 56TH ST

https://harr-lemme.com

Lot 21 Block 10 Pebble CreekAddn

#### Basics

Category: None, RESIDENTIAL Status: Active, Active-New Bathrooms: 2 baths Floor level: 1176 Lot size: 9744 sq ft Type: Ranch, Single Family Bedrooms: 4 beds Total rooms: 9 Area: 1926 sq ft Year built: 1977

# **Building Details**

Floor covering: Carpet, Vinyl Exterior material: Hard Board Parking: Attached Basement: Full
Roof: Shingle Composition