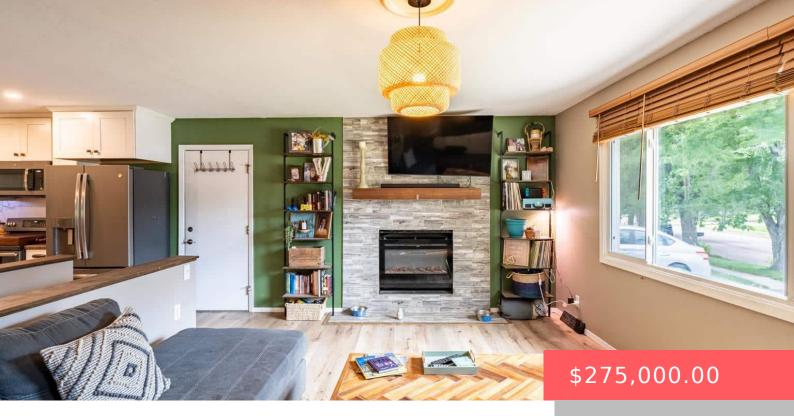

#### **5612 W 56TH ST**

https://harr-lemme.com

Lot 21 Block 10 Pebble CreekAddn

- 4 heds
- 2 baths
- Ranch, Single Family
- None, RESIDENTIAL
- Active, Active Contingent Misc. Active-New
- 1926 sq ft

#### **Basics**

Category: None, RESIDENTIAL Type: Ranch, Single Family

**Status:** Active, Active - Contingent Misc, Active-New **Bedrooms: 4** beds

Bathrooms: 2 baths Total rooms: 9

**Floor level:** 1176 **Area: 1926** sq ft

## **Building Details**

Floor covering: Carpet, Vinyl Basement: Full

**Exterior material:** Hard Board **Roof:** Shingle Composition

Parking: Attached

### **Amenities & Features**

Features: 3+ Bedrooms Same Level, Master Bed Main Level