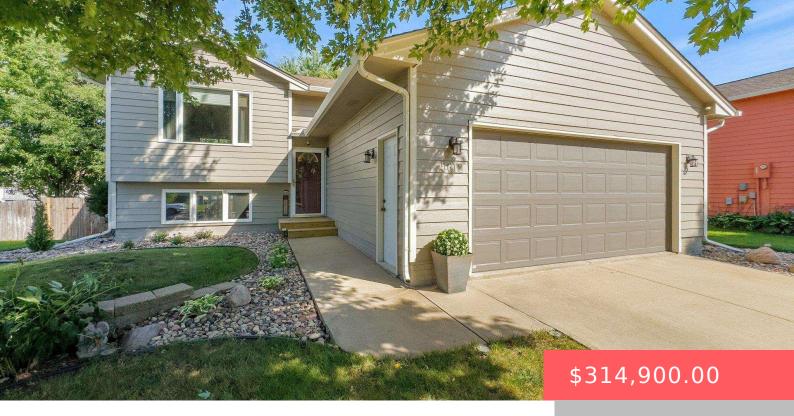

#### **5612 S SUNDOWNER AVE**

https://harr-lemme.com

Lot 17 Block 13 Lincoln Highlands

- · 3 heds
- 2 baths
- Single Family, Split Foyer
- None, RESIDENTIAL
- Active, Active Contingent Misc, Active-New
- 1646 sq ft

### **Basics**

Category: None, RESIDENTIAL Type: Single Family, Split Foyer

**Status:** Active, Active - Contingent Misc, Active-New **Bedrooms: 3** beds

Bathrooms: 2 baths Total rooms: 9

Floor level: 893 Area: 1646 sq ft

**Lot size: 7920** sq ft **Year built:** 1995

## **Building Details**

Floor covering: Carpet, Tile Basement: Full

**Exterior material:** Hard Board **Roof:** Shingle Composition

Parking: Attached