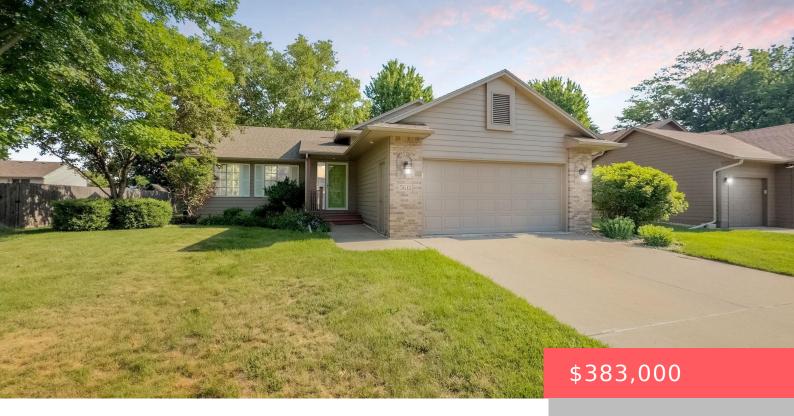

#### SIOUX FALLS, SD, 57108

https://harr-lemme.com

S.F. - OLD YANKTON TRAIL ESTATES - LOT 17 - BLK 2

- 3 beds
- 3 baths
- Multi Level, Single Family
- None, RESIDENTIAL
- Active
- 2240 sq ft

#### Basics

Category: None, RESIDENTIAL Status: Active Bathrooms: 3 baths Floor level: 609 Lot size: 9975 sq ft Type: Multi Level, Single Family Bedrooms: 3 beds Total rooms: 9 Area: 2240 sq ft Year built: 1996