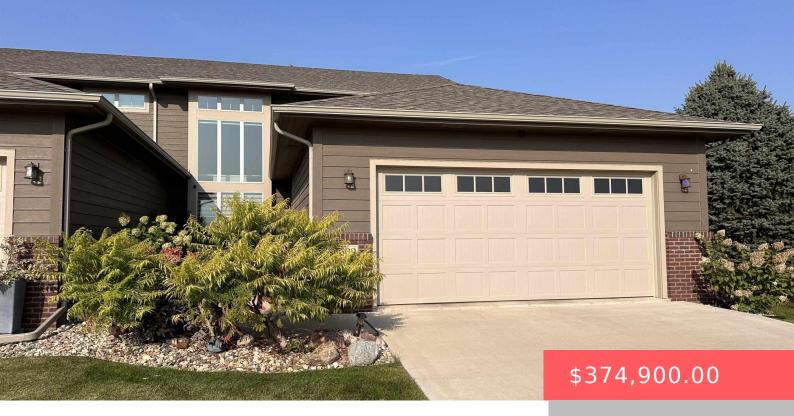

#### **5609 S YARROW TRL**

https://harr-lemme.com

SF - BRIARWOOD ESTATES ADD - LOT1A - BLK 9

- 3 hads
- 3 haths
- Town Home, Two Story
- None, RESIDENTIAL
- Active. Active-New
- 1893 sq ft

#### **Basics**

Category: None, RESIDENTIAL Type: Town Home, Two Story

Status: Active, Active-New Bedrooms: 3 beds

Bathrooms: 3 baths Total rooms: 8

Floor level: 1112 Area: 1893 sq ft

**Lot size: 8796** sq ft **Year built:** 2019

## **Building Details**

Floor covering: Carpet, Vinyl Basement: None

**Exterior material:** Hard Board, Part Brick **Roof:** Shingle Composition

Parking: Attached