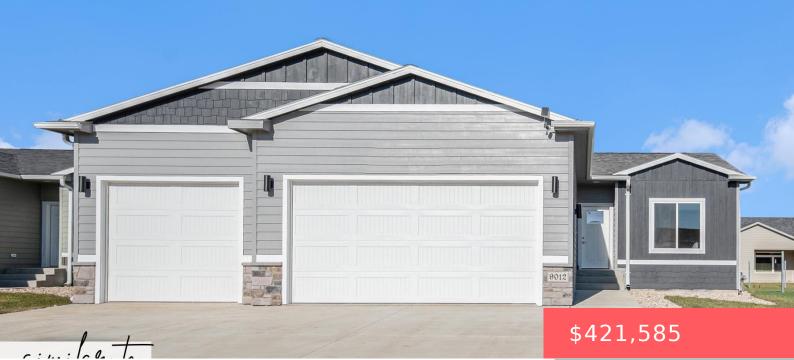

#### SELLER OFFERING 3% ANYTHING ALLOWANCE

#### SIOUX FALLS, SD, 57108

https://harr-lemme.com

LOT 10 BLOCK 6 HARVEST CREEK ADD CITY OF SIOUX FALLS

### Basics

Category: New Construction, RESIDENTIAL Status: Active Bathrooms: 3 baths Floor level: 1050 Lot size: 0 sq ft Type: Ranch, Single Family Bedrooms: 4 beds Total rooms: 13 Area: 1897 sq ft Year built: 2025

# **Building Details**

Floor covering: Carpet, Concrete, Laminate, Vinyl Exterior material: Cement Hardboard, Part Brick Parking: Attached Basement: Full
Roof: Shingle Composition

## **Amenities & Features**

Features: Main Floor Laundry, Master Bath, Master Bed Main Level, Pantry, Tray Ceiling