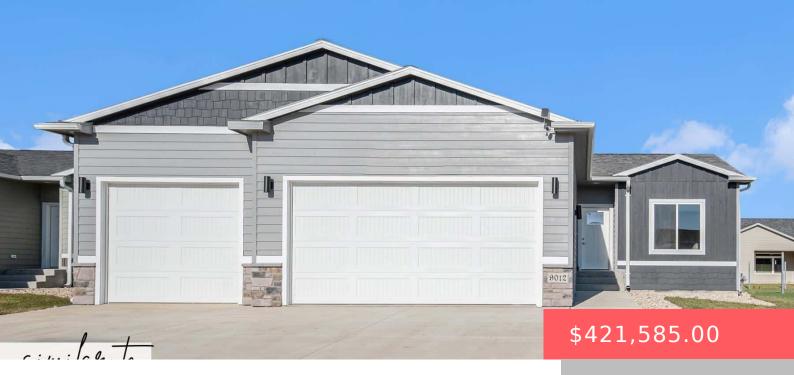

#### **5609 S SPIREA AVE**

https://harr-lemme.com

LOT 10 BLOCK 6 HARVEST CREEK ADD CITY OF SIOUX FALLS

- 4 heds
- 3 baths
- Ranch, Single Family
- New Construction, RESIDENTIAL
- Active, Active Contingent Home, Active-New
- 1897 sq ft

#### **Basics**

Category: New Construction, RESIDENTIAL Type: Ranch, Single Family

**Status:** Active, Active - Contingent Home, Active-New **Bedrooms: 4** beds

Bathrooms: 3 baths Total rooms: 13

**Floor level:** 1050 **Area: 1897** sq ft

**Lot size: 0** sq ft **Year built:** 2025

## **Building Details**

Floor covering: Carpet, Concrete, Laminate, Vinyl Basement: Full

**Exterior material:** Cement Hardboard, Part Brick **Roof:** Shingle Composition

Parking: Attached